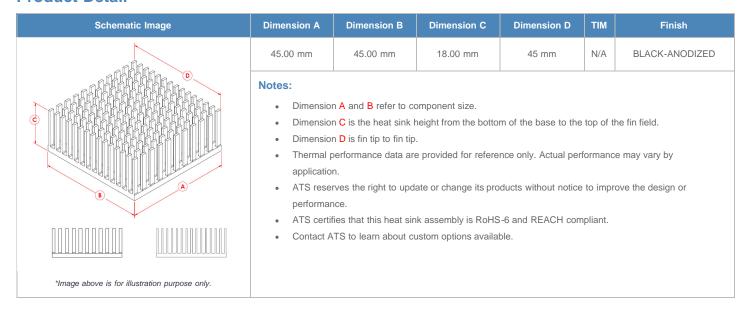

**

| AIR VELOCITY       |               | @200 LFM<br>1.0 M/S | @300 LFM<br>1.5 M/S | @400 LFM<br>2.0 M/S | @500 LFM<br>2.5 M/S | @600 LFM<br>3.0 M/S | @700 LFM<br>3.5 M/S | @800 LFM<br>4.0 M/S |
|--------------------|---------------|---------------------|---------------------|---------------------|---------------------|---------------------|---------------------|---------------------|
| THERMAL RESISTANCE | Unducted Flow | 2.87 °C/W           | 2 °C/W              | 1.6 °C/W            | 1.4 °C/W            | 1.3 °C/W            | 1.2 °C/W            | 1.1 °C/W            |
|                    | Ducted Flow   | 1.5                 | 1.2                 | 1.1                 | 1                   | 0.9                 | 0.9                 | 0.8                 |

## **Product Detail**